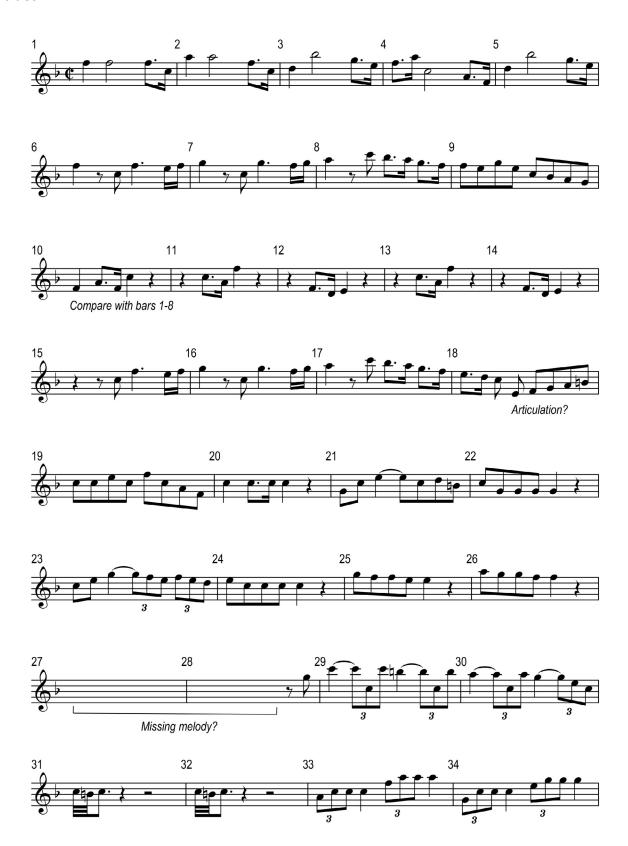

## Cambridge IGCSE<sup>™</sup> (9–1)

MUSIC 0978/01

Paper 1 Listening

For examination from 2026

SPECIMEN INSERT

Approximately 1 hour 15 minutes



## **INFORMATION**

- This insert contains additional scores referred to in the questions.
- You may annotate this insert and use the blank spaces for planning. **Do not write your answers** on the insert.

## Extract 4





## Extract 7



Permission to reproduce items where third-party owned material protected by copyright is included has been sought and cleared where possible. Every reasonable effort has been made by the publisher (Cambridge University Press & Assessment) to trace copyright holders, but if any items requiring clearance have unwittingly been included, the publisher will be pleased to make amends at the earliest possible opportunity.

Cambridge Assessment International Education is part of Cambridge University Press & Assessment. Cambridge University Press & Assessment is a department of the University of Cambridge.