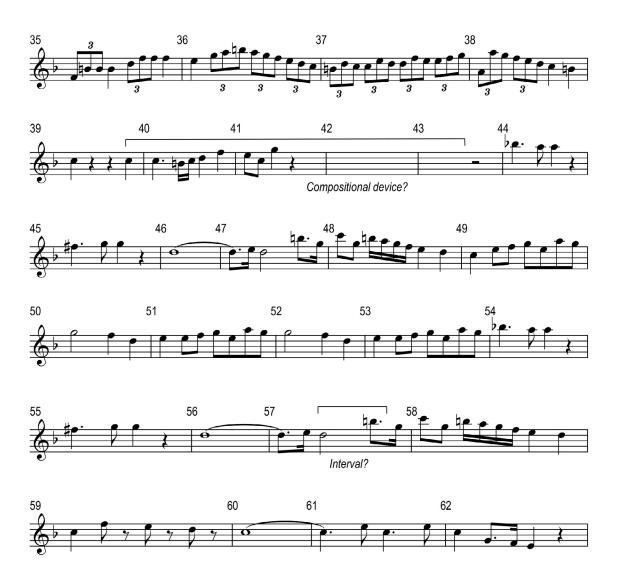

## Cambridge IGCSE<sup>™</sup> (9–1)

MUSIC 0978/01

Paper 1 Listening

For examination from 2026

SPECIMEN INSERT

Approximately 1 hour 15 minutes



## **INFORMATION**

- This insert contains additional scores referred to in the questions.
- You may annotate this insert and use the blank spaces for planning. **Do not write your answers** on the insert.

## Extract 4





## Extract 7



Permission to reproduce items where third-party owned material protected by copyright is included has been sought and cleared where possible. Every reasonable effort has been made by the publisher (Cambridge University Press & Assessment) to trace copyright holders, but if any items requiring clearance have unwittingly been included, the publisher will be pleased to make amends at the earliest possible opportunity.

Cambridge Assessment International Education is part of Cambridge University Press & Assessment. Cambridge University Press & Assessment is a department of the University of Cambridge.